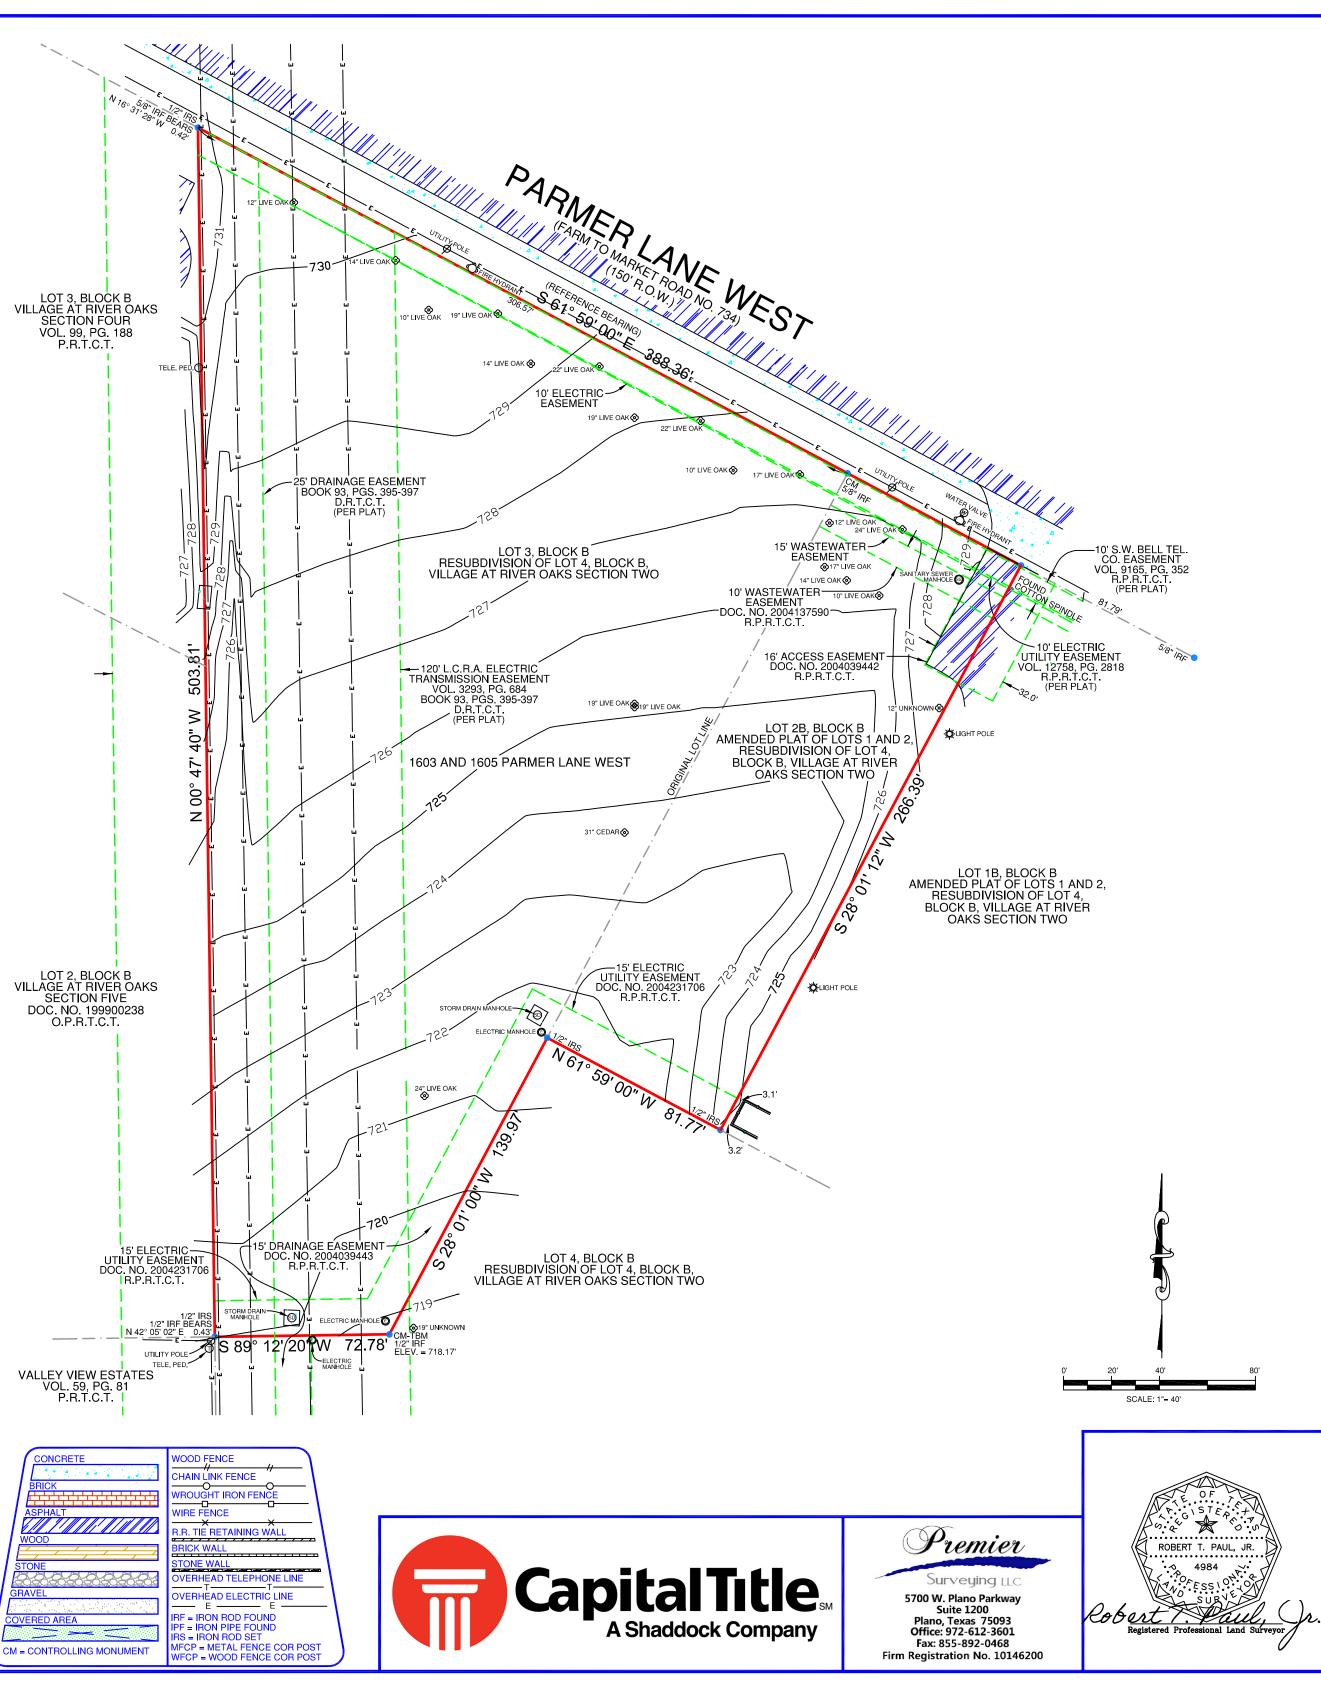

### **PROPERTY DESCRIPTION:**

BEING LOT 2B, BLOCK B, AMENDED PLAT OF LOTS 1 AND 2, RESUBDIVISION OF LOT 4, BLOCK B, VILLAGE AT RIVER OAKS SECTION TWO, AN ADDITION IN TRAVIS COUNTY, TEXAS, ACCORDING TO THE MAP OR PLAT RECORDED IN DOCUMENT NO. 200400037, OFFICIAL PUBLIC RECORDS OF TRAVIS COUNTY, TEXAS, AND LOT 3, BLOCK B, RESUBDIVISION OF LOT 4, BLOCK B, VILLAGE AT RIVER OAKS SECTION TWO, AN ADDITION IN TRAVIS COUNTY, TEXAS, ACCORDING TO THE MAP OR PLAT RECORDED IN VOLUME 102, PAGE 384, PLAT RECORDS OF TRAVIS COUNTY, TEXAS.

TBM = TEMPORARY BENCHMARK. CONTOUR INTERVAL EQUALS ONE FOOT. ELEVATIONS WERE DERIVED FROM GPS OBSERVATIONS. THIS PROPERTY IS AFFECTED BY THE FOLLOWING: (100)-BLANKET EASEMENT, VOL. 13271, PG. 452, R.P.R.T.C.T.

#### GENERAL NOTES

1.) THE BASIS OF BEARINGS FOR THIS SURVEY WAS DERIVED FROM DATA PROVIDED ON THE PLAT RECORDED IN VOL. 102, PG. 384, P.R.T.C.T. 2.) THERE ARE NO VISIBLE CONFLICTS OR PROTRUSIONS, EXCEPT AS SHOWN. FENCES MAY BE

4.) AS OF THIS DATE, ALL EASEMENTS, RIGHTS-OF-WAY OR OTHER LOCATABLE MATTERS OF RECORD SHOWN OR NOTED HEREON WERE DERIVED FROM THE RECORDED PLAT, THE VESTING DEED, OR THE TITLE REPORT AND SUPPORTING DOCUMENTS. ALL SUCH ITEMS WERE OBTAINED DURING THE RESEARCH PHASE OF THIS SURVEY OR PROVIDED BY THE CLIENT/TITLE COMPANY LISTED HEREON. PREMIER SURVEYING MAKES NO REPRESENTATION AS TO THE ACCURACY OR COMPLETENESS OF SUCH ITEMS AND HAS MADE NO ATTEMPTS TO OBTAIN OR SHOW ANY ADDITIONAL RESTRICTIONS ON OR NEAR THIS PROPERTY PUT IN PLACE BY LOCAL MUNICIPALITIES OR ASSOCIATIONS.

5.) THIS SURVEY IS NOT TO BE USED FOR CONSTRUCTION PURPOSES. 6.) THIS SURVEY IS NOT INTENDED TO ADDRESS OR IDENTIFY WETLANDS, FAULT LINES. TOXIC OR HAZARDOUS WASTE AREAS, SUBSIDENCE OR ANY OTHER ENVIRONMENTAL OR GEOLOGICAL ISSUE. .) THE EXISTING UTILITIES DEPICTED HEREON ARE BASED ON FIELD LOCATION OF VISIBLE, ABOVE GROUND EVIDENCE. LITILITIES AND OTHER MINOR IMPROVEMENTS MAY EXIST THAT ARE NOT SHOWN ON THIS SURVEY. PREMIER SURVEYING IS NOT RESPONSIBLE FOR THE EXACT LOCATION OF SUBSURFACE UTILITIES, NOR FOR ANY DAMAGES BY ANY CONSTRUCTION OR EXCAVATION ON OR NEAR SAID UTILITIES. 8.) SYMBOLS AS SHOWN IN THE LEGEND ARE NOT TO SCALE AND MAY HAVE BEEN MOVED FROM THE ACTUAL HORIZONTAL LOCATION FOR CLARITY.

# **TITLE SURVEY**

1603 & 1605 PARMER LANE WEST **CITY OF AUSTIN** TRAVIS COUNTY, TEXAS

| GF#: 18-376284-AM              |                |  |
|--------------------------------|----------------|--|
| BORROWER: MKM VENTURES, LLC    |                |  |
| TITLE CO.: CAPITAL TITLE       |                |  |
| PREMIER JOB #: 18-07963TOPOTS  |                |  |
| TECH: MSP                      | DATE: 10/10/18 |  |
| FIELD: CC FIELD DATE: 10/03/18 |                |  |