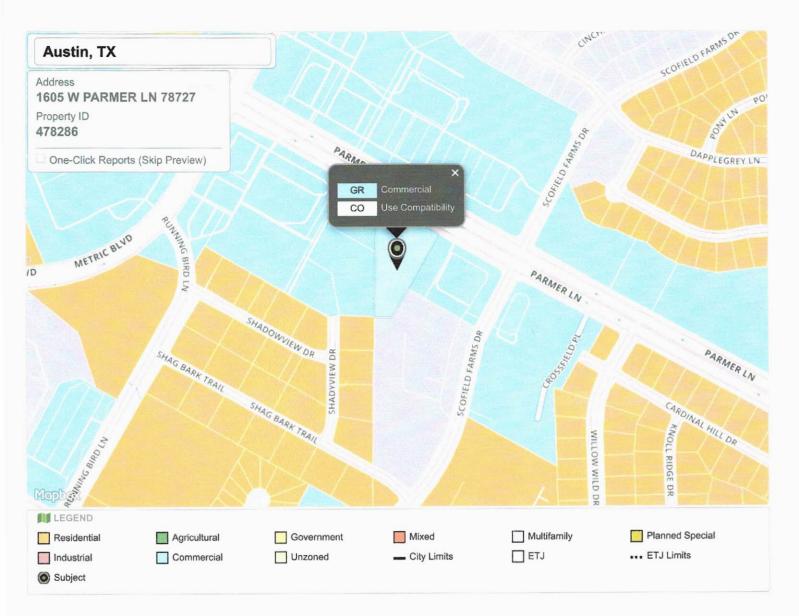

# Property Information-

| Asking Price:      | \$6,141,960.00                                                                      |
|--------------------|-------------------------------------------------------------------------------------|
| Price/ Sq. Ft.:    | \$60.00                                                                             |
| Address:           | 1603 & 1605 W Parmer<br>Ln. Austin, TX 78727                                        |
| Land Size (Acres): | 2.35 Acres                                                                          |
| Improvements:      | None                                                                                |
| Zoning:            | GR- Commercial                                                                      |
| Ideal Uses:        | Café, Food Sales, Gas<br>Station, Hotel, Indoor<br>Sports and Recreation,<br>Office |

School District:

Austin ISD

Legal:

LOT 2B BLK B VILLAGE AT RIVER OAKS SEC 2 RESUB OF LOT 4 AMENDED PLAT OF LOTS 1 &2

LOT 3 BLK B VILLAGE AT RIVER OAKS SEC 2 RESUB OF LOT 4

2021 Taxes:

\$26,845.00