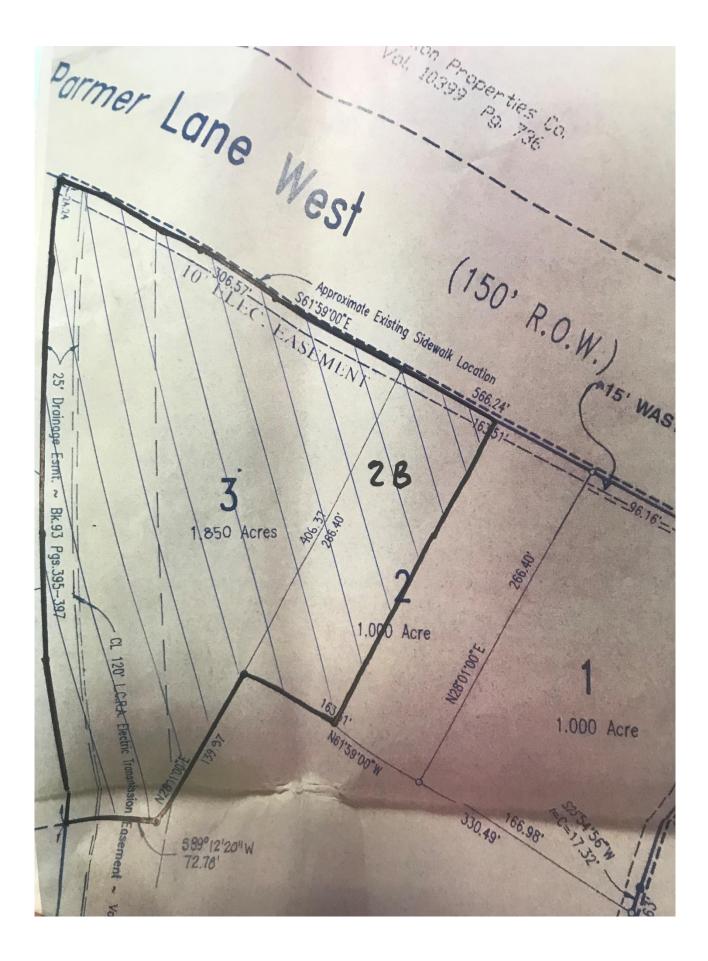

School District:

Austin ISD

Legal:

LOT 2B BLK B VILLAGE AT RIVER OAKS SEC 2 RESUB OF LOT 4 AMENDED PLAT OF LOTS 1 &2

LOT 3 BLK B VILLAGE AT RIVER OAKS SEC 2 RESUB OF LOT 4

2021 Taxes:

\$26,845.00

### **PROPERTY DESCRIPTION:**

BEING LOT 2B, BLOCK B, AMENDED PLAT OF LOTS 1 AND 2, RESUBDIVISION OF LOT 4, BLOCK B, VILLAGE AT RIVER OAKS SECTION TWO, AN ADDITION IN TRAVIS COUNTY, TEXAS, ACCORDING TO THE MAP OR PLAT RECORDED IN DOCUMENT NO. 200400037, OFFICIAL PUBLIC RECORDS OF TRAVIS COUNTY, TEXAS, AND LOT 3, BLOCK B, RESUBDIVISION OF LOT 4, BLOCK B, VILLAGE AT RIVER OAKS SECTION TWO, AN ADDITION IN TRAVIS COUNTY, TEXAS, ACCORDING TO THE MAP OR PLAT RECORDED IN VOLUME 102, PAGE 384, PLAT RECORDS OF TRAVIS COUNTY, TEXAS.

TBM = TEMPORARY BENCHMARK. CONTOUR INTERVAL EQUALS ONE FOOT. ELEVATIONS WERE DERIVED FROM GPS OBSERVATIONS. THIS PROPERTY IS AFFECTED BY THE FOLLOWING: (100)-BLANKET EASEMENT, VOL. 13271, PG. 452, R.P.R.T.C.T.

### FEMA NOTE

THE SUBJECT PROPERTY DOES NOT APPEAR TO LIE WITHIN THE LIMITS OF A 100-YEAR FLOOD HAZARD ZONE ACCORDING TO THE MAP PUBLISHED BY THE FEDERAL EMERGENCY MANAGEMENT AGENCY, AND HAS A ZONE "X" RATING AS SHOWN BY MAP NO. 48453C0265 K, DATED JANUARY 6, 2016.

SUBVEYOR'S CERTIFICATION THIS IS TO CERTIFY THAT ON THIS DATE A SURVEY WAS MADE ON THE GROUND, UNDER MY SUPERVISION AND REFLECTS A TRUE AND CORRECT REPRESENTATION OF THE DIMENSIONS AND CALLS OF PROPERTY LINES AND LOCATION AND TYPE OF IMPROVEMENTS. THERE ARE NO VISIBLE AND APPARENT EASEMENTS, CONFLICTS, INTRUSIONS OR PROTRUSIONS, EXCEPT AS SHOWN. THIS SURVEY IS NOT TO BE USED FOR CONSTRUCTION PURPOSES AND IS FOR THE EXCLUSIVE USE OF THE HEREON NAMED PURCHASER, MORTGAGE COMPANY, AND TITLE COMPANY ONLY AND THIS SURVEY IS MADE PURSUANT TO THAT CERTAIN TITLE COMMITMENT UNDER THE GF NUMBER SHOWN HEREON, PROVIDED BY THE TITLE COMPANY NAMED HEREON AND THAT THIS DATE, THE EASEMENTS, RIGHTS-OF-WAY, OR OTHER LOCATABLE MATTERS OF RECORD THAT THE UNDERSIGNED HAS KNOWLEDGE OR HAS BEEN ADVISED ARE AS SHOWN OR NOTED HEREON. THIS SURVEY IS SUBJECT TO ANY AND ALL COVENANTS AND RESTRICTIONS PERTAINING TO THE RECORDED PLATS REFERENCED HEREON.

#### GENERAL NOTES

1.) THE BASIS OF BEARINGS FOR THIS SURVEY WAS DERIVED FROM DATA PROVIDED ON THE PLAT RECORDED IN VOL. 102, PG. 384, P.R.T.C.T. 2.) THERE ARE NO VISIBLE CONFLICTS OR PROTRUSIONS, EXCEPT AS SHOWN. FENCES MAY BE

4.) AS OF THIS DATE, ALL EASEMENTS, RIGHTS-OF-WAY OR OTHER LOCATABLE MATTERS OF RECORD SHOWN OR NOTED HEREON WERE DERIVED FROM THE RECORDED PLAT, THE VESTING DEED, OR THE TITLE REPORT AND SUPPORTING DOCUMENTS. ALL SUCH ITEMS WERE OBTAINED DURING THE RESEARCH PHASE OF THIS SURVEY OR PROVIDED BY THE CLIENT/TITLE COMPANY LISTED HEREON. PREMIER SURVEYING MAKES NO REPRESENTATION AS TO THE ACCURACY OR COMPLETENESS OF SUCH ITEMS AND HAS MADE NO ATTEMPTS TO OBTAIN OR SHOW ANY ADDITIONAL RESTRICTIONS ON OR NEAR THIS PROPERTY PUT IN PLACE BY LOCAL MUNICIPALITIES OR ASSOCIATIONS.

5.) THIS SURVEY IS NOT TO BE USED FOR CONSTRUCTION PURPOSES. 6.) THIS SURVEY IS NOT INTENDED TO ADDRESS OR IDENTIFY WETLANDS, FAULT LINES. TOXIC OR HAZARDOUS WASTE AREAS, SUBSIDENCE OR ANY OTHER ENVIRONMENTAL OR GEOLOGICAL ISSUE. .) THE EXISTING UTILITIES DEPICTED HEREON ARE BASED ON FIELD LOCATION OF VISIBLE, ABOVE GROUND EVIDENCE. LITILITIES AND OTHER MINOR IMPROVEMENTS MAY EXIST THAT ARE NOT SHOWN ON THIS SURVEY. PREMIER SURVEYING IS NOT RESPONSIBLE FOR THE EXACT LOCATION OF SUBSURFACE UTILITIES, NOR FOR ANY DAMAGES BY ANY CONSTRUCTION OR EXCAVATION ON OR NEAR SAID UTILITIES. 8.) SYMBOLS AS SHOWN IN THE LEGEND ARE NOT TO SCALE AND MAY HAVE BEEN MOVED FROM THE ACTUAL HORIZONTAL LOCATION FOR CLARITY.

# **TITLE SURVEY**

1603 & 1605 PARMER LANE WEST **CITY OF AUSTIN** TRAVIS COUNTY, TEXAS

| GF#: 18-376284-AM              |                |  |
|--------------------------------|----------------|--|
| BORROWER: MKM VENTURES, LLC    |                |  |
| TITLE CO.: CAPITAL TITLE       |                |  |
| PREMIER JOB #: 18-07963TOPOTS  |                |  |
| TECH: MSP                      | DATE: 10/10/18 |  |
| FIELD: CC FIELD DATE: 10/03/18 |                |  |