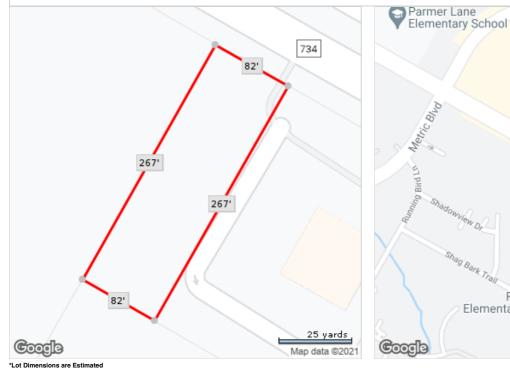

# Property Information-

| Asking Price:      | \$6,141,960.00                                                                      |
|--------------------|-------------------------------------------------------------------------------------|
| Price/ Sq. Ft.:    | \$60.00                                                                             |
| Address:           | 1603 & 1605 W Parmer<br>Ln. Austin, TX 78727                                        |
| Land Size (Acres): | 2.35 Acres                                                                          |
| Improvements:      | None                                                                                |
| Zoning:            | GR- Commercial                                                                      |
| Ideal Uses:        | Café, Food Sales, Gas<br>Station, Hotel, Indoor<br>Sports and Recreation,<br>Office |

School District:

Austin ISD

Legal:

LOT 2B BLK B VILLAGE AT RIVER OAKS SEC 2 RESUB OF LOT 4 AMENDED PLAT OF LOTS 1 &2

LOT 3 BLK B VILLAGE AT RIVER OAKS SEC 2 RESUB OF LOT 4

2021 Taxes:

\$26,845.00