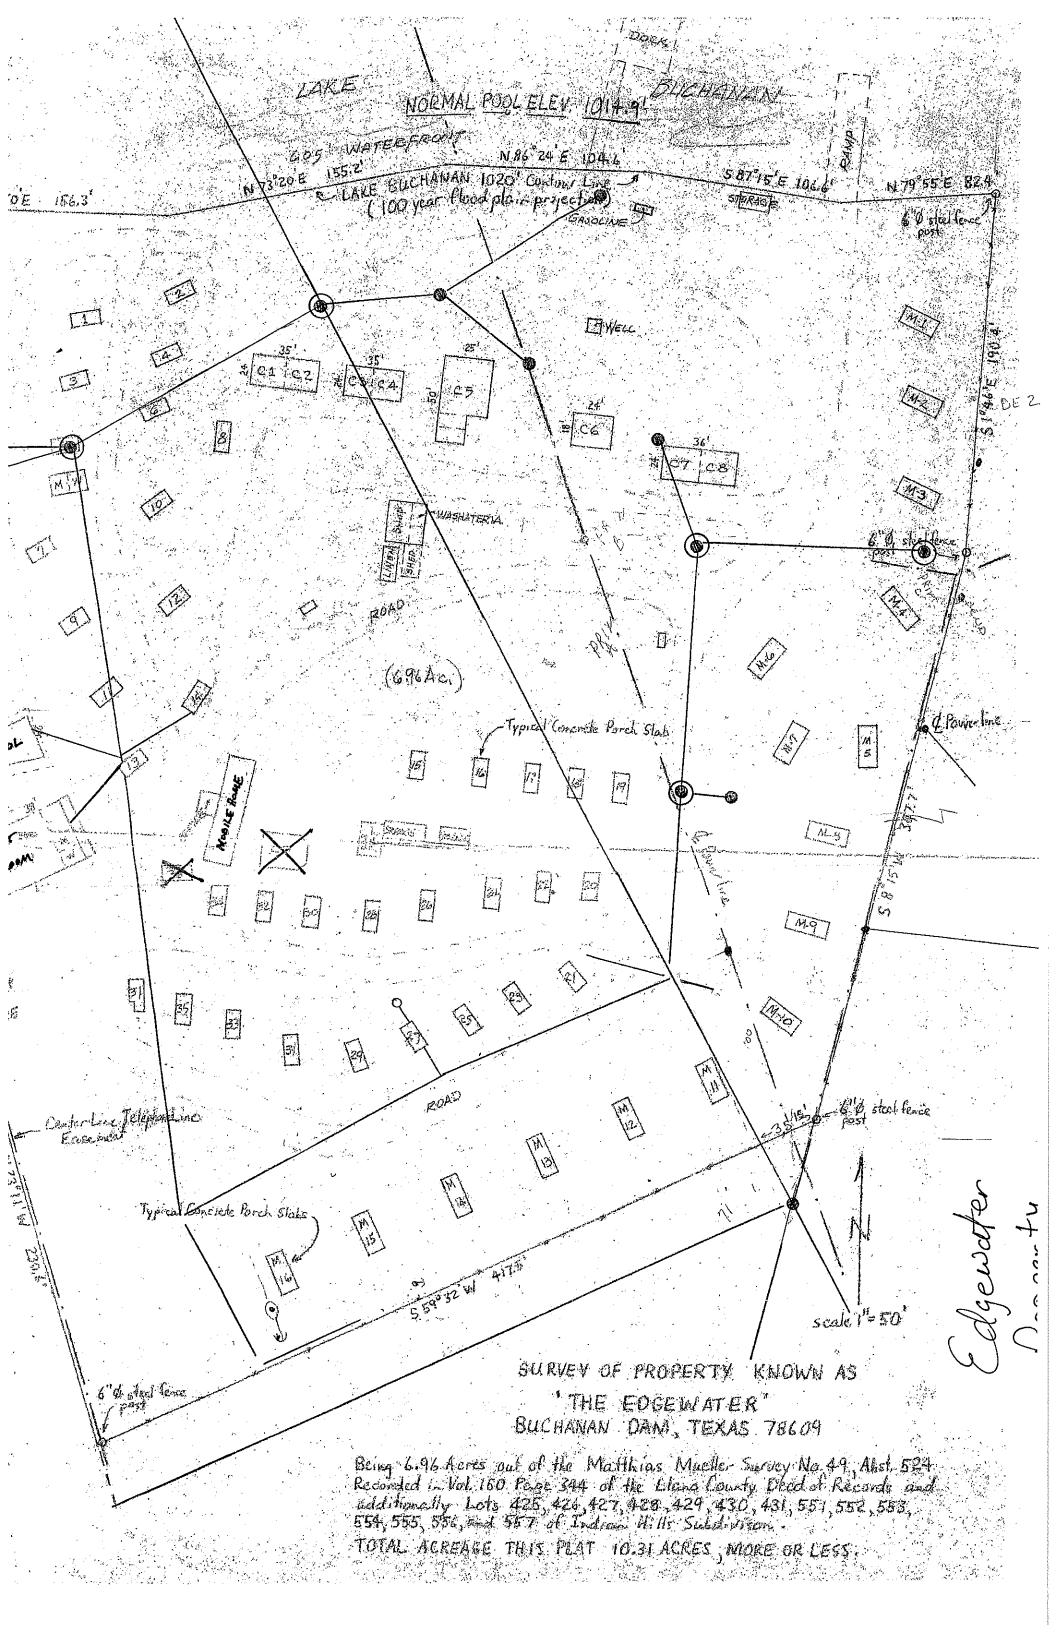

### **Property Information**

Address: Hwy 261, Buchanan Dam, TX 78609

Llano County

Price: \$2,600,000.00

Acres: 6.96 Acres

Improvements: Clubhouse, Pool, 5 Permanent Cabins

18 Mobile Homes, 30 RV Spots, Floating

Marina

Potential Uses: Residential Waterfront Homes

Utilities: Electric, Water, Septic

Water Frontage: 618 Ft.