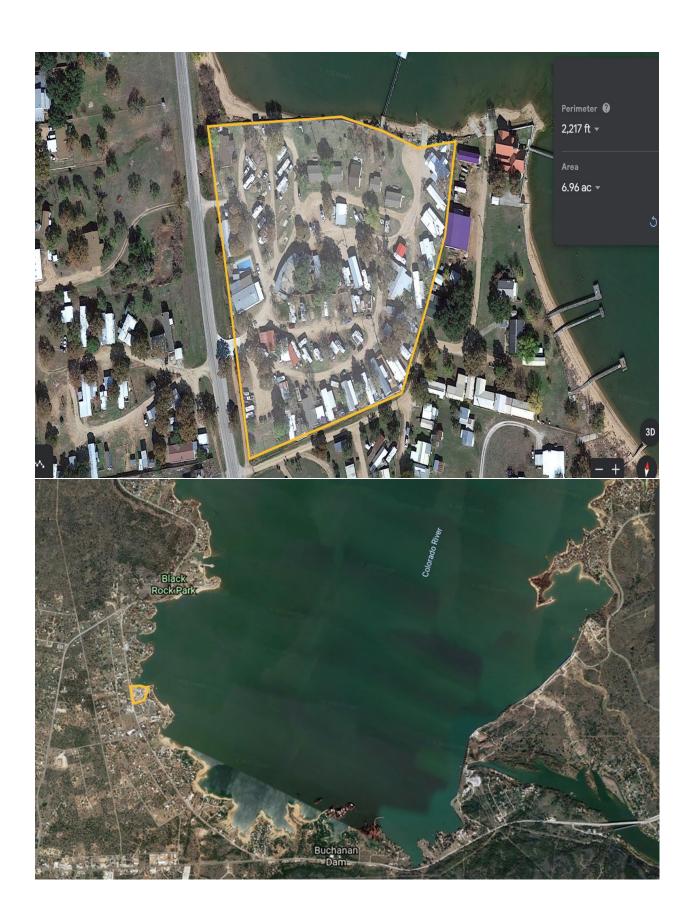

### **Property Information**

Address: Hwy 261, Buchanan Dam, TX 78609

Llano County

Price: \$2,600,000.00

Acres: 6.96 Acres

Improvements: Clubhouse, Pool, 5 Permanent Cabins

18 Mobile Homes, 30 RV Spots, Floating

Marina

Potential Uses: Residential Waterfront Homes

Utilities: Electric, Water, Septic

Water Frontage: 618 Ft.