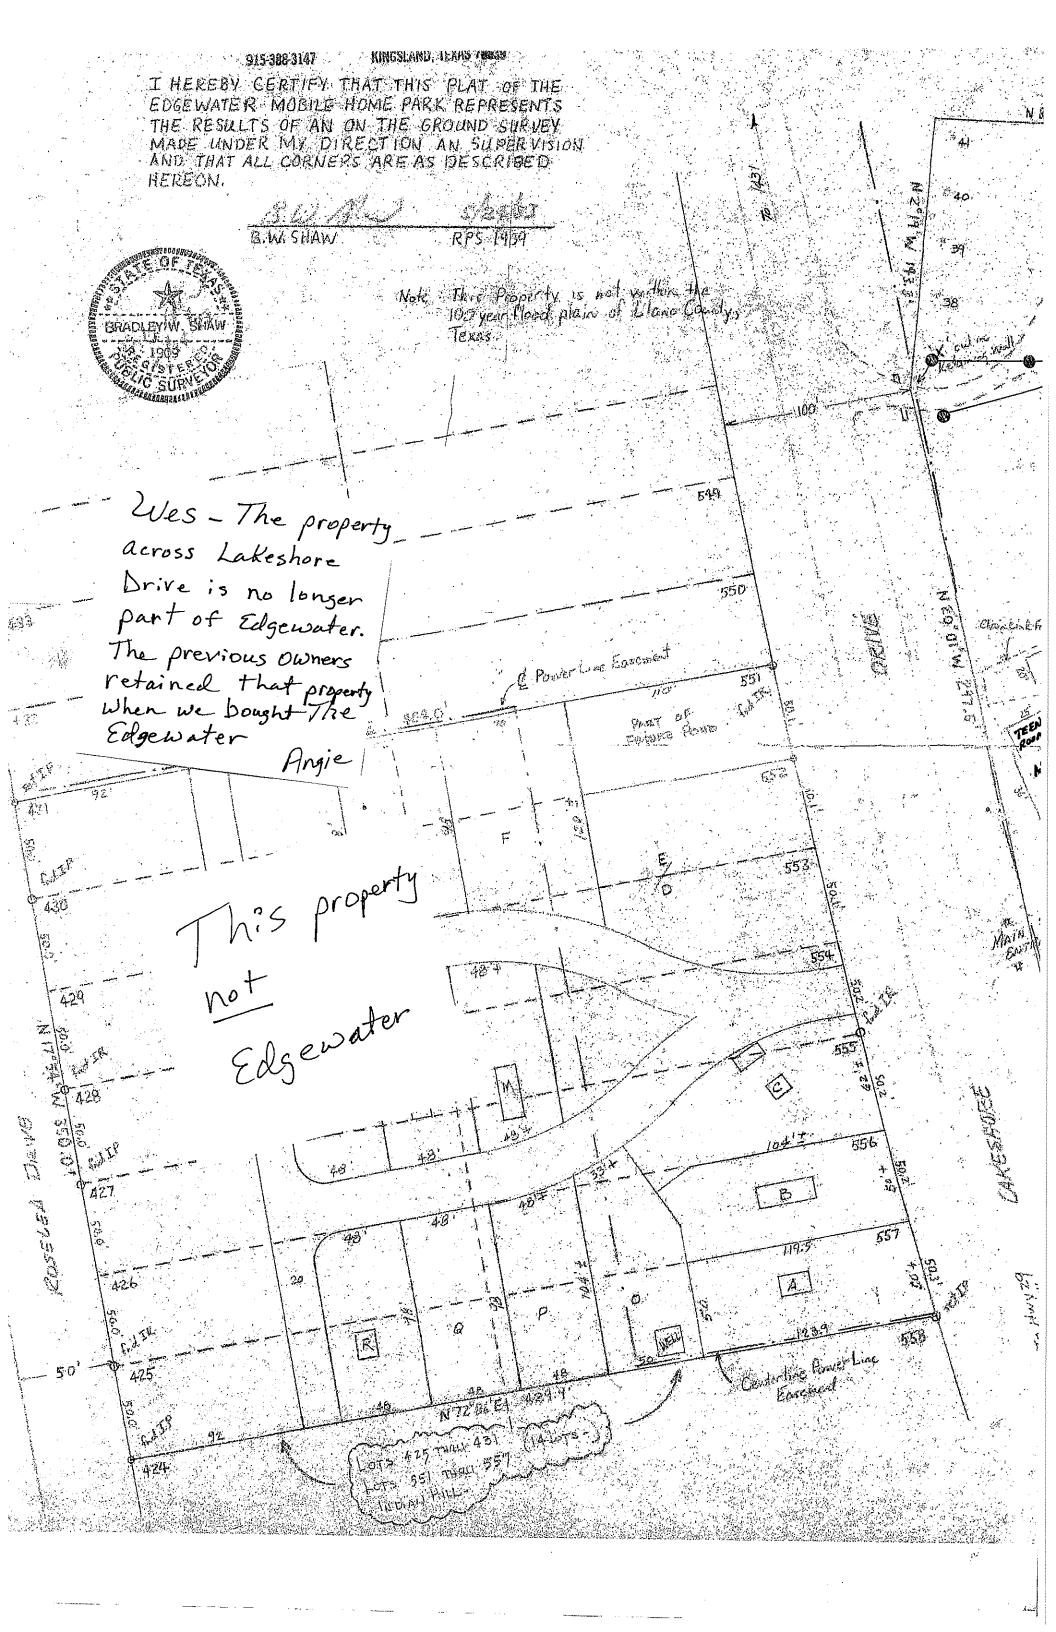

### **Property Information**

Address: Hwy 261, Buchanan Dam, TX 78609

Llano County

Price: \$2,600,000.00

Acres: 6.96 Acres

Improvements: Clubhouse, Pool, 5 Permanent Cabins

18 Mobile Homes, 30 RV Spots, Floating

Marina

Potential Uses: Residential Waterfront Homes

Utilities: Electric, Water, Septic

Water Frontage: 618 Ft.