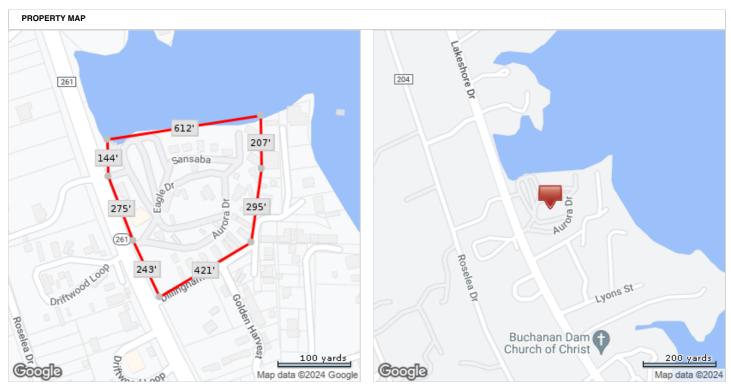

### **Property Information**

Address: Hwy 261, Buchanan Dam, TX 78609

Llano County

Price: \$2,600,000.00

Acres: 6.96 Acres

Improvements: Clubhouse, Pool, 5 Permanent Cabins

18 Mobile Homes, 30 RV Spots, Floating

Marina

Potential Uses: Residential Waterfront Homes

Utilities: Electric, Water, Septic

Water Frontage: 618 Ft.