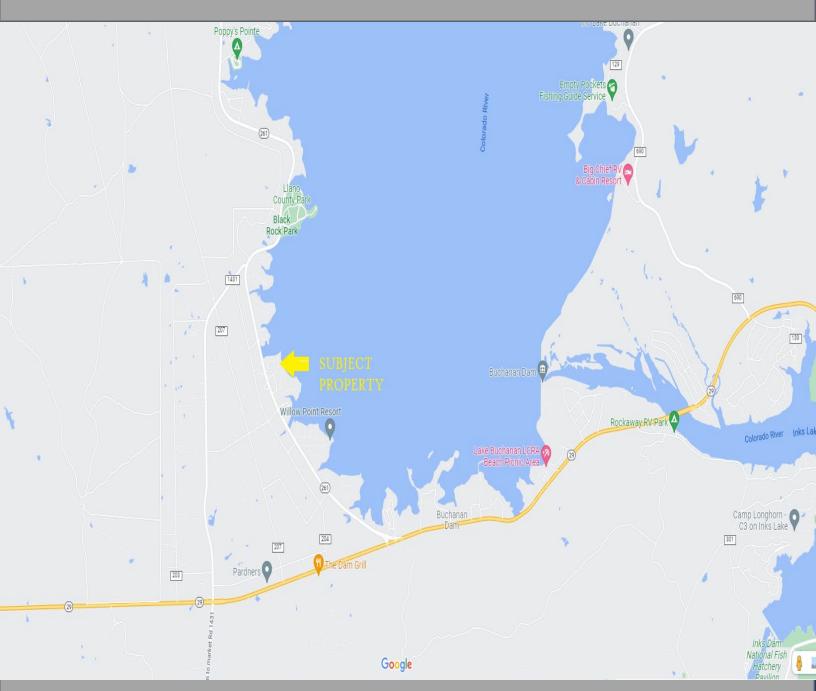

### **Property Information**

Address: Hwy 261, Buchanan Dam, TX 78609

Llano County

Price: \$2,600,000.00

Acres: 6.96 Acres

Improvements: Clubhouse, Pool, 5 Permanent Cabins

18 Mobile Homes, 30 RV Spots, Floating

Marina

Potential Uses: Residential Waterfront Homes

Utilities: Electric, Water, Septic

Water Frontage: 618 Ft.