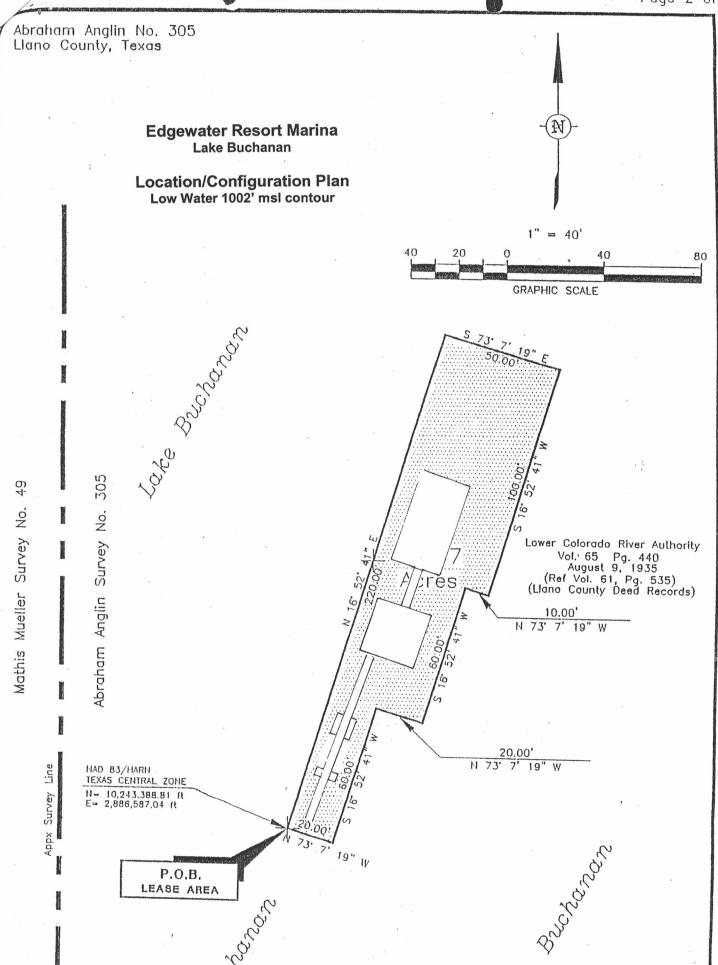

Marina

Potential Uses: Residential Waterfront Homes

Utilities: Electric, Water, Septic

Water Frontage: 618 Ft.